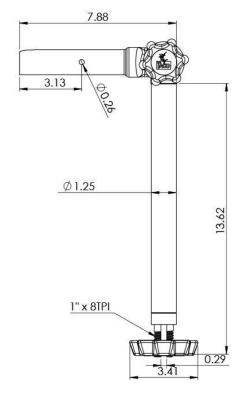

## ADJUSTABLE ROD HOLDER MOUNT FOR SHADEFIN®

Lightweight and versatile, the Adjustable Rod Holder Mount for ShadeFin makes adding shade to your boat easy! Simply install by inserting the Adjustable Rod Holder Mount into a firmly welded T-top rod holder and secure in place using the nylon sleeve and Locking Knob. Easily adjust the angle of ShadeFin with the Sure-Grip knob. The Adjustable Rod Holder Mount fits any standard T-top rod holder, gunnel rod holder with an adapter or the Telescopic Rod Holder Accessory, sold separately.

## FEATURES & BENEFITS

- Patent pending
- Manufactured from Type-316L stainless steel
- Features Sure-Grip knob for easy and secure angle adjustment
- Adjusts up and down every 15° with safety detents
- Locking Knob secures the mount in place
- Features nylon sleeve for additional rod holder stabilization
- Includes self-aligning notch and pin-locking hole