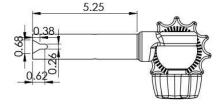

## FEATURES & BENEFITS

- Patent pending
- Manufactured from Type-316L stainless steel
- Features Sure-Grip knob for easy and secure angle adjustment
- Adjusts up and down every 15° with safety detents
- Locking Knob secures the mount in place
- Features nylon sleeve for additional rod holder stabilization
- Includes self-aligning notch and pin-locking hole