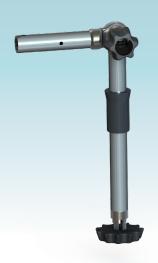

## ADJUSTABLE ROD HOLDER MOUNT FOR SHADEFIN®

Lightweight and versatile, the Adjustable Rod Holder Mount for ShadeFin makes adding shade to your boat easy! Simply install by inserting the Adjustable Rod Holder Mount into a firmly welded T-top rod holder and secure in place using the nylon sleeve and Locking Knob. Easily adjust the angle of ShadeFin with the Sure-Grip knob. The Adjustable Rod Holder Mount fits any standard T-top rod holder, gunnel rod holder with an adapter or the Telescopic Rod Holder Accessory, sold separately.

## FEATURES & BENEFITS

- Patent pending
- Manufactured from Type-316L stainless steel
- Features Sure-Grip knob for easy and secure angle adjustment
- Adjusts up and down every 15° with safety detents
- Locking Knob secures the mount in place
- Features nylon sleeve for additional rod holder stabilization
- Includes self-aligning notch and pin-locking hole